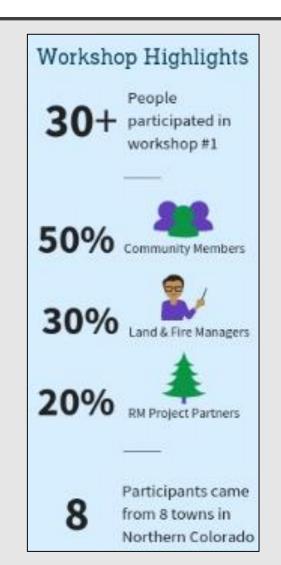

## OUTCOMES

### COMMUNITY POLL

What are top three reasons that participants believe in or support forest management?

-protect water, reduce fuel loads, enhance habitat

What are participant's top three concerns about forest management and forest thinning in the Big Thompson watershed?

-lack of information sharing, uncertain of forestry,
lack of community planning

What are participant's main limitations to preforming forest management and wildfire threat reduction on their properties?

-don't have equipment, unsure what to remove, costs are too high or unknown