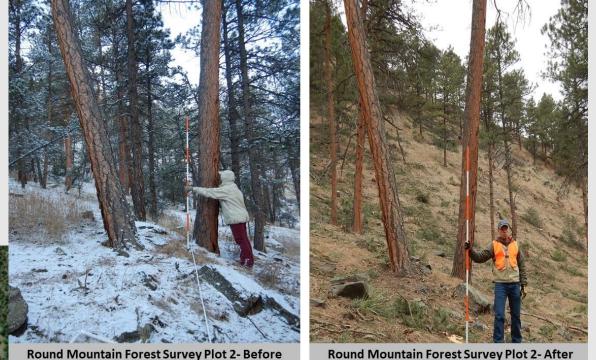

### **Project Objectives:**

**Untreated Area** 

1. Implement a high priority resiliency project 2. Build social/community resilience with respect to wildfires

**Main Forest Treatment Area** 

~14 acres restored

**Round Mountain Forest Survey Plot 2- After** 