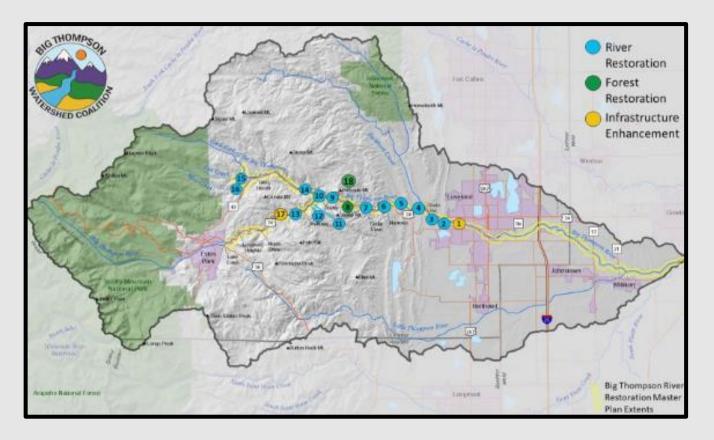

# BIG THOMPSON WATERSHED

Our mission is to protect and restore the ecological health of the Big Thompson Watershed for the use and enjoyment of our community today and for future generations.

- 832 square miles of land
- 4 million+ annual visitors
- Serves up to 800,000 people across 32 cities
- 60,000 in unincorporated Larimer County