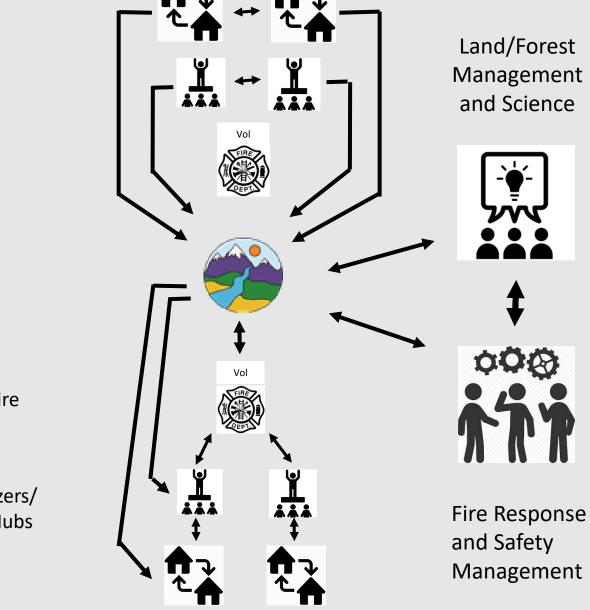

### PARTNERSHIP DEVELOPMENT

Watershed Coalition

Volunteer Fire Dept.

Group Organizers/ Community Hubs

Residents