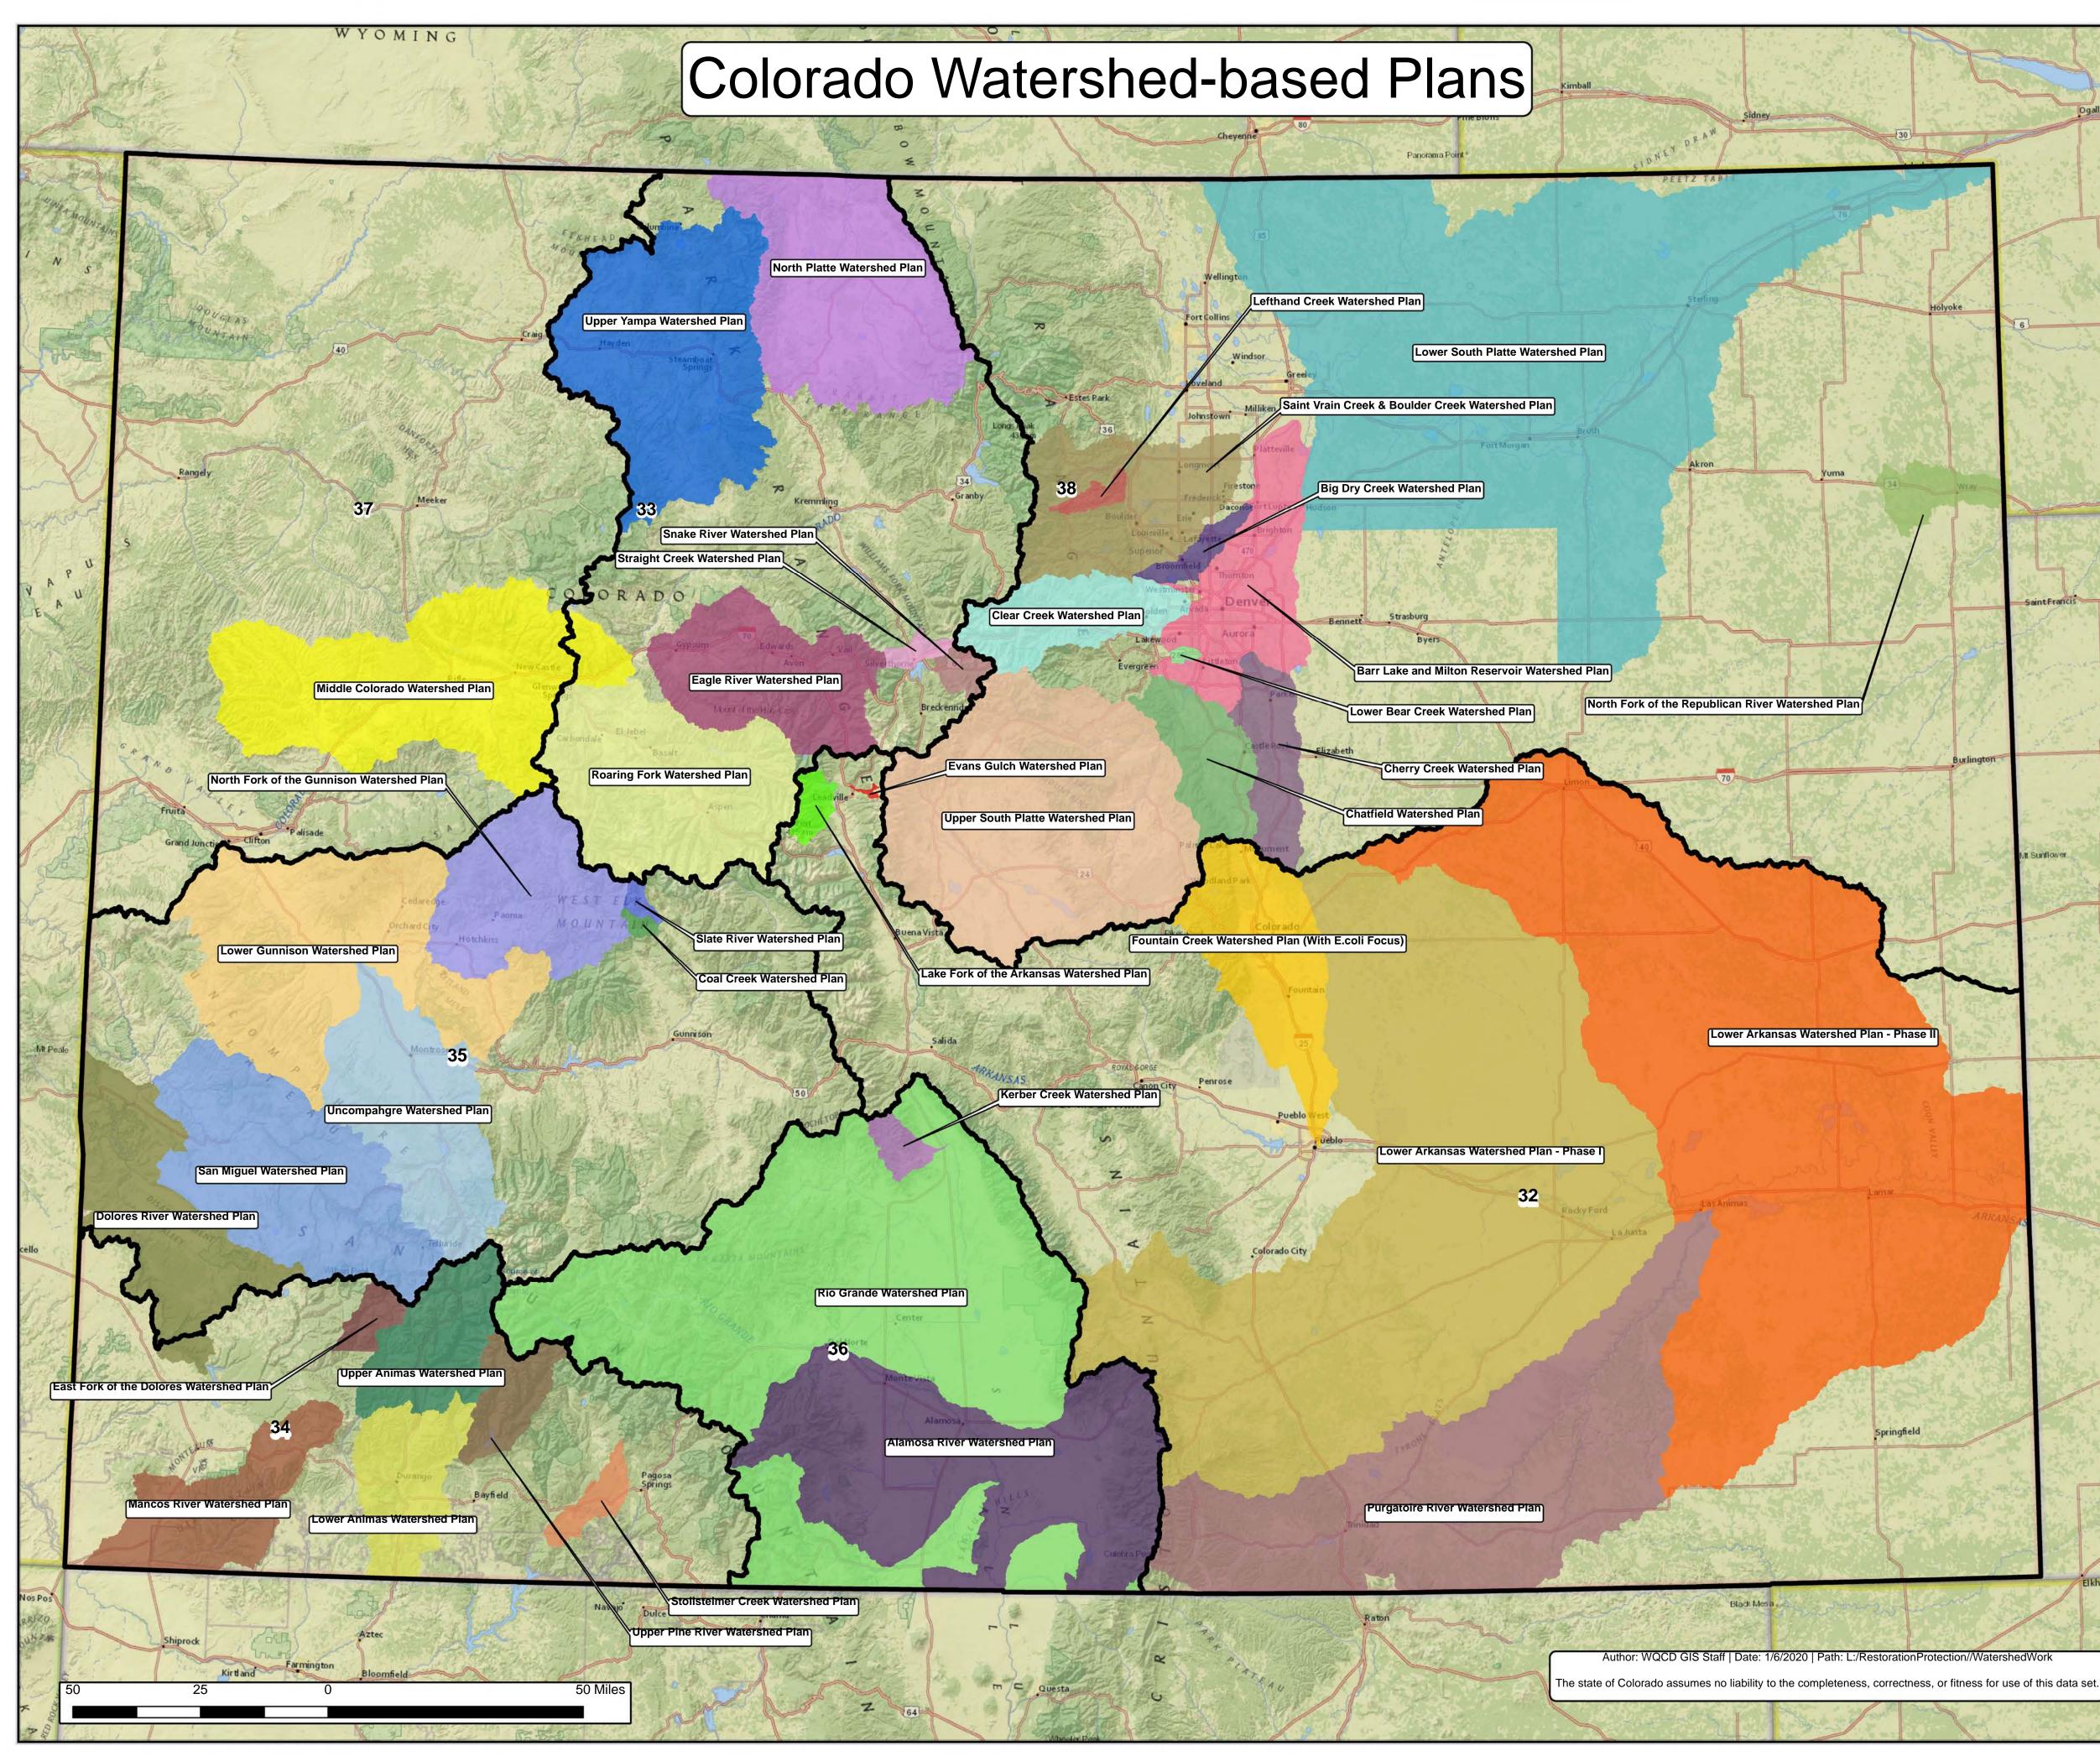

Sunflower.

Evans Gulch Watershed Plan Lower Bear Creek Watershed Plan Upper Yampa Watershed Plan Coal Creek Watershed Plan Chatfield Watershed Plan Slate River Watershed Plan Saint Vrain Creek & Boulder Creek Watershed Plan Middle Colorado Watershed Plan Straight Creek Watershed Plan Lefthand Creek Watershed Plan Snake River Watershed Plan Lake Fork of the Arkansas Watershed Plan Kerber Creek Watershed Plan East Fork of the Dolores Watershed Plan Big Dry Creek Watershed Plan Stollsteimer Creek Watershed Plan North Fork of the Republican River Watershed Plan Upper Pine River State of the Watershed Report Cherry Creek Watershed Plan Clear Creek Watershed Plan Upper Animas Watershed Plan Mancos River Watershed Plan Lower Animas Watershed Plan Barr Lake and Milton Reservoir Watershed Plan Fountain Creek Watershed Plan (With E.coli Focus) Eagle River Watershed Plan North Fork of the Gunnison Watershed Plan **Dolores River Watershed Plan** Uncompahgre Watershed Plan Roaring Fork Watershed Plan San Miguel Watershed Plan North Platte Watershed Plan Alamosa River Watershed Restoration Master Plan and **Environmental Assessment** Upper South Platte Watershed Plan Lower Gunnison Selenium Watershed Plan Purgatoire River Watershed Plan Lower South Platte Watershed Plan - Phase I Rio Grande Watershed Restoration Strategic Plan Lower Arkansas Watershed Plan - Phase II Lower Arkansas Watershed Plan - Phase I